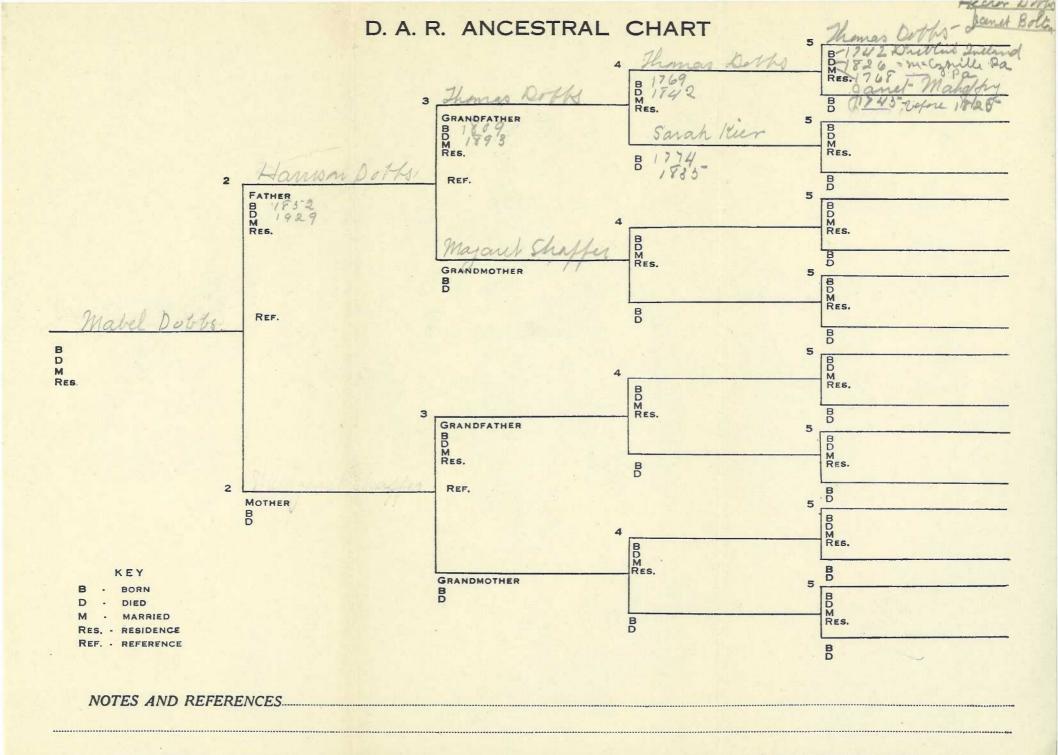

#### Dobbs.

Thomas Dobbs was taxed in Lack township, Cumberland county, in 1778, 1779, 1781, 1782 and 1785. -Pennsylvania Archives, 3rd Series, Vol. XX, pages 112, 186, 449, 594, 728.

Mifflin county, Pennsylvania was formed in 1789, and included Lack township, Cumberland county.

Thomas Dobbs is listed as a resident of That Portion of Mifflin county south of the River Juniata, as head of a family of 44males over 16, 3 males under 16 and 4 females, Pennsylvania Census for 1790, page 151.

Thomas Dobbs, Sixth Class Private, Captain Villiam Campbell's 4th company, 7th Battalion, Cumberland County Militia, commanded by Col. James Purdy, May 1, 1780. -P.A., 3rd, XXIII, 674; 5th, VI, 475.

It is likely that the above Thomas Dobbs may be the father of Norry Dobbs who married Abraham Enslow. Morganda The following copied from an old family Bible belonging to Thomas Franklin Enslow who died December, 1931. Bible now owned by his granddaughter, Maurine Ewing, Albion, Nebraska, <u>Hitchcock's Analysis of the Holy Bible, Edition of 1875.</u>

Abraham Enslow died May 3, 1849 in the year of his age 89. Margareta Enslow died Oct. 10, 1862, age 91. Both are buried in McCoysville Cemetery. Children of Abraham and Margareta (Dobbs) Enslow Jane, born 1792, unmarried, died 1880. Nancy, born 1793, married Givens, died April 25, 1895. Thomas, born, 1795, married Noss, died 1853. X Diana, born 1798, married Reed, died 1881. Sarah, born 1800, unmarried, died 1884. David, born 1803, unmarried, died 1845. Margaretmarried Kilgore John Dobbs, born 1809, married Louisa Enslow, died 1872. Mary Ann, born 1813, married McDonald, died 1895. William died 1865